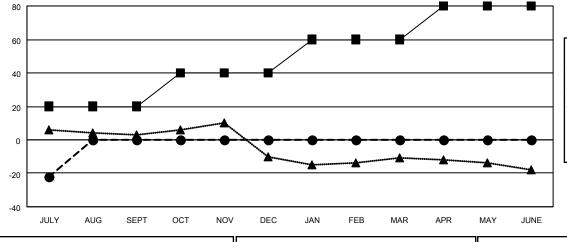

### GOALS AND ACTUAL MEMBERS CUMULATIVE

| <ul> <li>MEMBER GROWTH NET GOAL</li> </ul> | ■- | MEMBER | GROWTH | NET | GOAL |
|--------------------------------------------|----|--------|--------|-----|------|
|--------------------------------------------|----|--------|--------|-----|------|

- MEMBER GROWTH ACTUAL

▲ - LAST YEAR MEMBERSHIP ACTUAL

Results as of: 7/31/2020

| DROPPED CLUBS: 0 |    |
|------------------|----|
| DROPPED MEMBERS  |    |
| DECEASED         | 3  |
| CLUB CANCELLED   | 0  |
| OTHER            | 25 |
| TOTAL            | 28 |